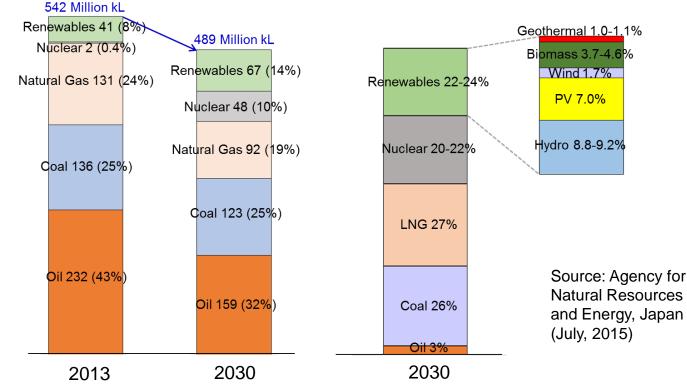

## Changes in the Japanese Energy Market(1/2)

Energy Policy & Long Term Supply Demand Outlook Three nuclear power units (Sendai Unit No1[\*], No2 and Ikata Unit No3) have restarted. \*under maintenance Although another 22 reactors are in various stages of the

restart process, the actual timing is uncertain.

Increase of renewables in the energy mix

Projected Primary Energy Supply and Composition of Power Generation in 2030