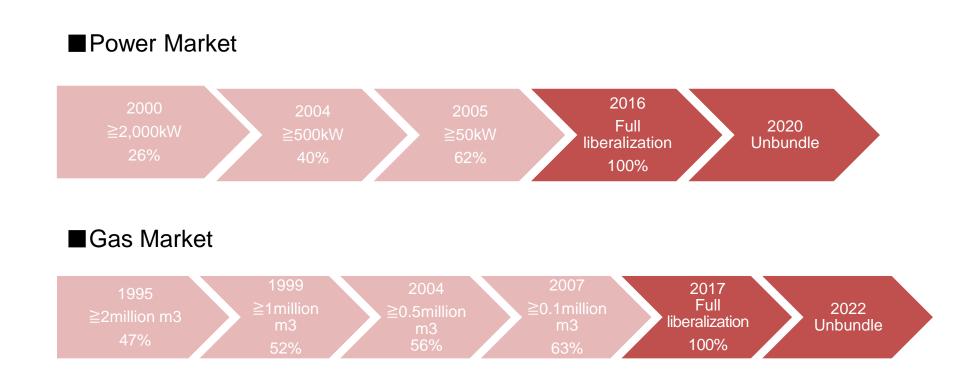

## Changes in the Japanese Energy Market(2/2)

Power and Gas Market Reform Full liberalization of Power Retail Market in 2016 and Gas Retail Market in 2017

Unbundling of Power Network by April 2020, and Gas Pipeline Network by April 2022