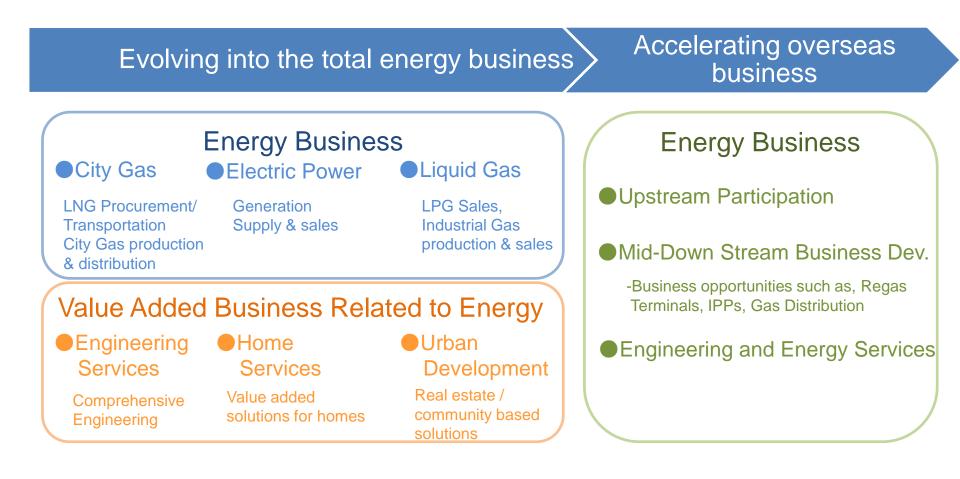

## Tokyo Gas's Initiative – The Challenge 2020 Vision –

Evolution from a gas utility into a "total energy company"

## Tokyo Gas's Initiative – Recent Developments –

 Emphasis on <u>development of power and overseas business</u> to achieve 25% each of the total consolidated net income.